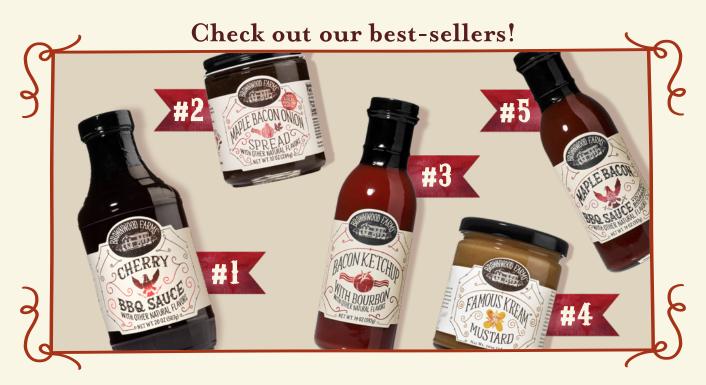

### BBQ SAUCES

14 oz. (397g) + 20 oz. (567g)

Original Recipe BBQ Sauce 5959

Ghost Pepper BBQ Sauce 5942

Maple Bacon BBQ Sauce **5966** 

Old Fashioned Steak Sauce **5997** 

Apple Bacon BBQ Sauce **5751** 

Cherry BBQ Sauce **5416** 

Maple Bacon Onion Spread 5850

Michigan Cherry Spread 5706

Michigan
Blueberry Spread
5713

### **MUSTARDS + KETCHUPS**

10 oz. (284g)

14 oz. (397g)

Ghost Ketchup with Bourbon 5935

Bacon Ketchup with Bourbon 5928

Dill Pickle Ketchup with Bourbon 5973

Famous Kream Mustard 5430

Golden Ale Mustard 5836