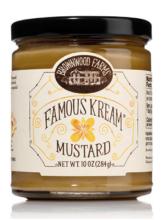

### **MUSTARDS + KETCHUPS**

10 oz. (284g)

14 oz. (397g)

Ghost Ketchup with Bourbon 5935

Bacon Ketchup with Bourbon 5928

Dill Pickle Ketchup with Bourbon 5973

Famous Kream Mustard 5430

Golden Ale Mustard 5836